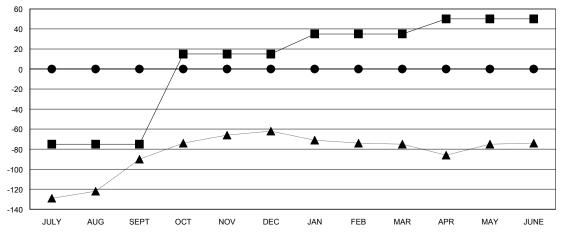

## GOALS AND ACTUAL MEMBERS CUMULATIVE

| -=-  | CURRENT YEAR GOALS FOR NEW |
|------|----------------------------|
| MEMB | EDS.                       |

CURRENT YEAR ACTUAL MEMBERS

- ▲ - LAST YEAR ACTUAL MEMBERS